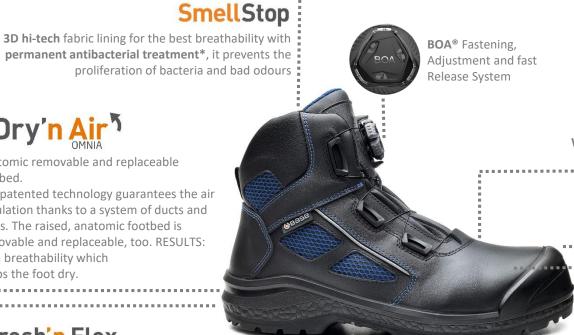

#### Line CLASSIC PLUS

S3 HRO CI HI SRC

Sizes: 39 - 50

Width

Anatomic removable and replaceable footbed.

The patented technology guarantees the air circulation thanks to a system of ducts and holes. The raised, anatomic footbed is removable and replaceable, too. RESULTS: High breathability which keeps the foot dry.