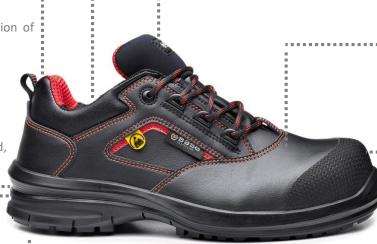

### **MATAR B0957**

Line **SMART EVO** 

#### S3 ESD SRC

Sizes: 36 - 48

Water resistant microfibre upper

**3D hi-tech fabric** lining for the best breathability with permanent antibacterial treatment\*, it prevents the proliferation of bacteria and bad odors

**Bellow tongue** to protect the foot against dust

Padded collar to guarantee a maximum comfort and to avoid inflammation of the sinew.

Anatomic removable DRY'N AIR ESD footbed. with the air circulation system

# **Slim**Cap

Metal free toe-cap lighter Cap's thickness reduced of 6,5 mm, 35% less weight compared to the market standard weight. Equipped with a perfect preshaped protective stripe to avoid the painful pressure on toes.