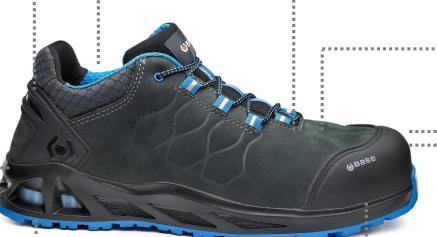

## K-ROAD B1000B

**KAPTIV**° line: the first safety shoe for dynamic comfort

## **SmellStop**

3D hi-tech fabric lining for the best breathability with permanent antibacterial treatment\*, it prevents the proliferation of bacteria and bad odours

S3 HRO CI SRC

Sizes: 36 - 48

for heel protection

TPU insert.

Anatomic removable, scented **Dry'n Air** footbed. The patented technology guarantees air circulation using a system of ducts and holes. Results: high breathability which keeps the foot dry

## Fresh'n Flex

Ballistic fabric midsole Perforation 0 mm Standard 20345:2011 (Nail 4,5mm - Force 1100 Newton)

Nabuck

Integrated abrasion resistant overcap, for a longer life

**Aluminium** toe-cap

Smart and adaptive system, for a dynamic comfort solution. The shoe adapts according to the kind of applications in use: it dissipates high impact energy, stabilizes the walk, and it helps you maintain the correct posture keeping the foot on axis, reducing risk of sprains

Double-density PU/HRO rubber sole with i-daptive® Technology