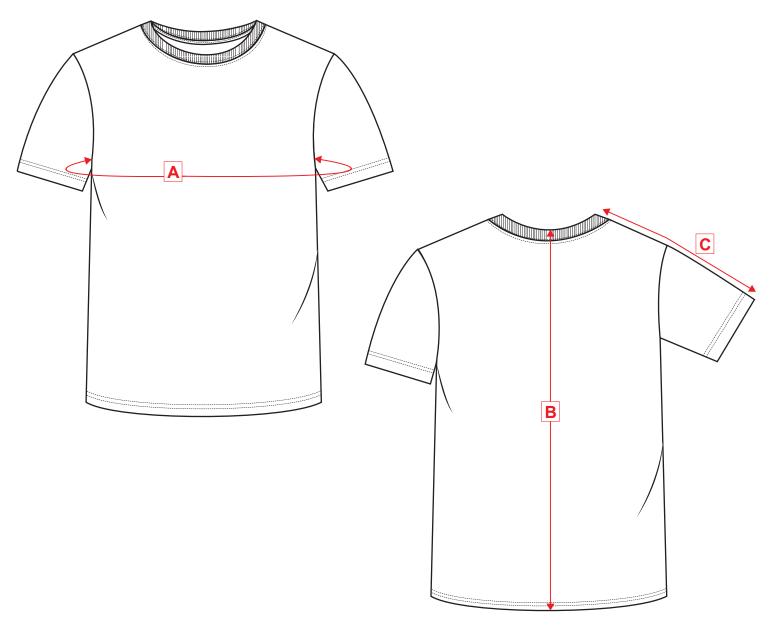

## PRODUCT SPECIFICATION

STYLE B195

DESCRIPTION:

**Premium T-Shirt** 

| Measurements (Fully Relaxed Fabric In Cm's) |      |    |       |        |     |     |          |     |     |     |                   |
|---------------------------------------------|------|----|-------|--------|-----|-----|----------|-----|-----|-----|-------------------|
| AREA                                        | Code | XS | SMALL | MEDIUM |     |     | XX-LARGE | 3XL | 4XL | 5XL | Tolerance<br>Plus |
| Chest                                       | Α    | 88 | 96    | 104    | 112 | 120 | 128      | 136 | 144 | 152 | 1.5               |
| Back Length<br>Include Collar               | В    | 70 | 72    | 74     | 76  | 78  | 80       | 82  | 84  | 86  | 1                 |
| Sleeve Length<br>Include Collar             | С    | 37 | 39    | 41     | 43  | 45  | 47       | 49  | 51  | 53  | 0.5               |