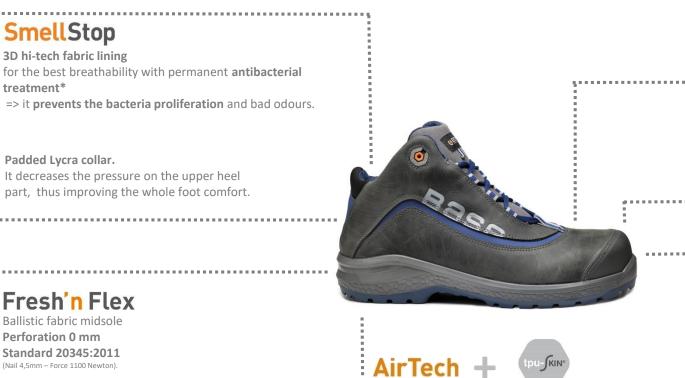

**SmellStop** 

Padded Lycra collar.

Perforation 0 mm

(Nail 4,5mm - Force 1100 Newton).

treatment\*

\*SmellStop: Treatment made with biocide Zinc pyrithione (CAS-No. 13463-41-7) ) product type PT 09 who counteracts the deposit of microorganisms on the surface of materials. THE CONTENTS OF THIS SHEET ARE COPYRIGHT OF BASE PROTECTION. THE REPRODUCTION. EVEN PARTIAL, IS FORBIDDEN.